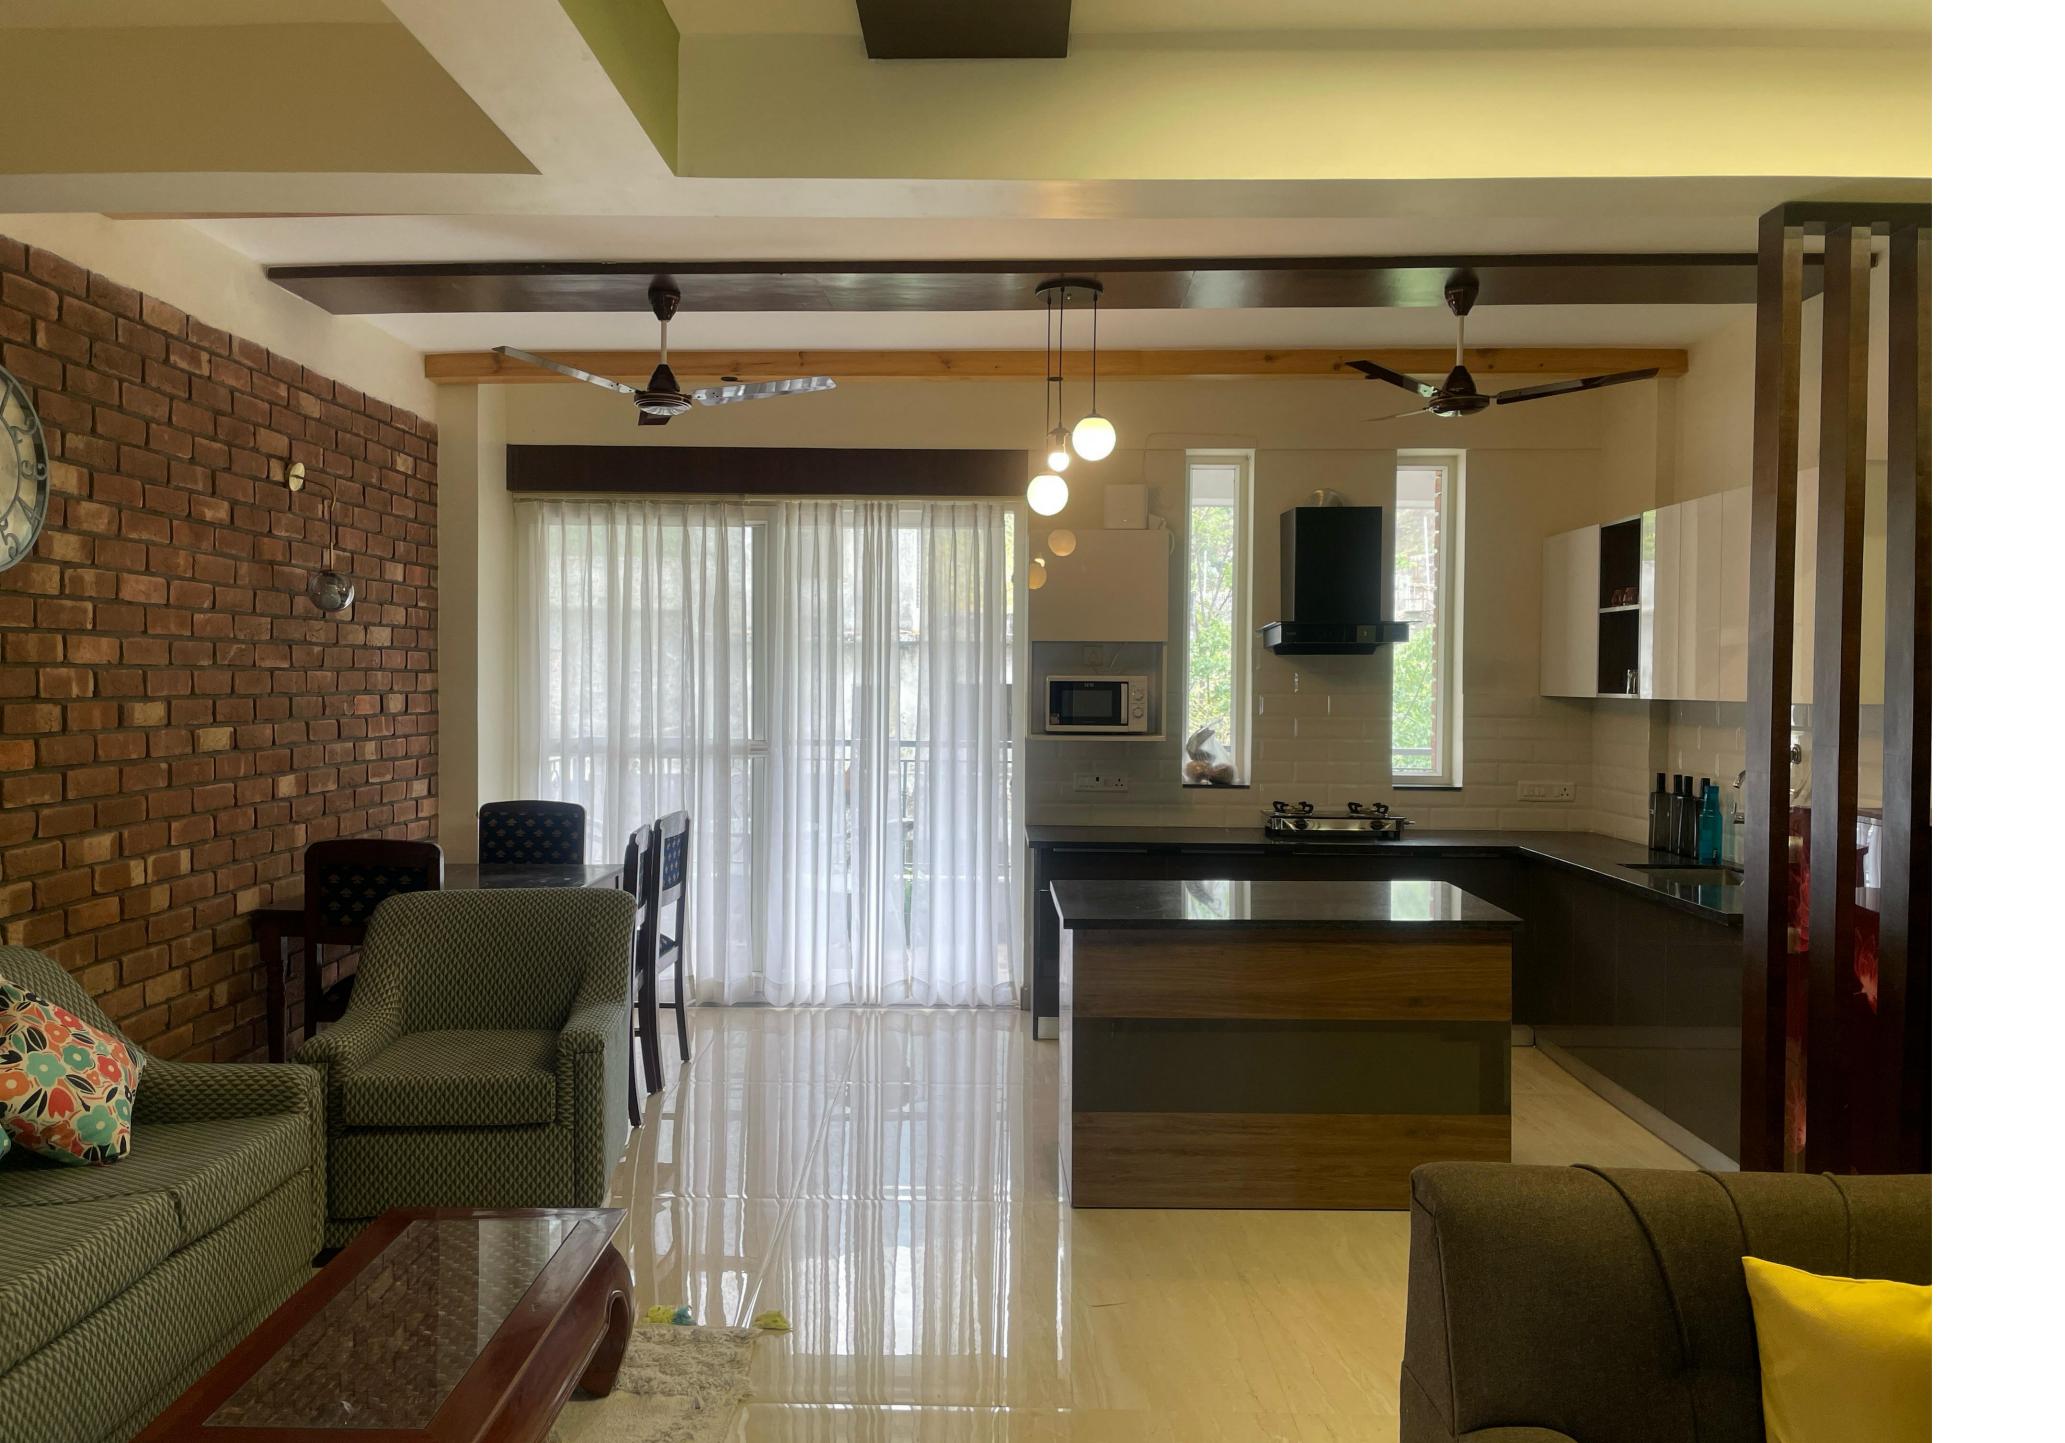

## RIVER SONG-2

2 Bedroom Apartment

2 Bedrooms | 4-6 Guests | Mussoorie Hils, Dehradun

Bedroom 1

Bedroom 2

Living Room

## Amenities

Living Room

RO Water Purifier

Refrigerator

Tea, Coffee Sugar Sachets

Free Covered Parking

Garden, Sit-out & Play Area

Daily Housekeeping

Board Games

Induction- Gas Hob

Microwave Oven

Awesome Window View

Toiletries

Fresh Linen & Towels