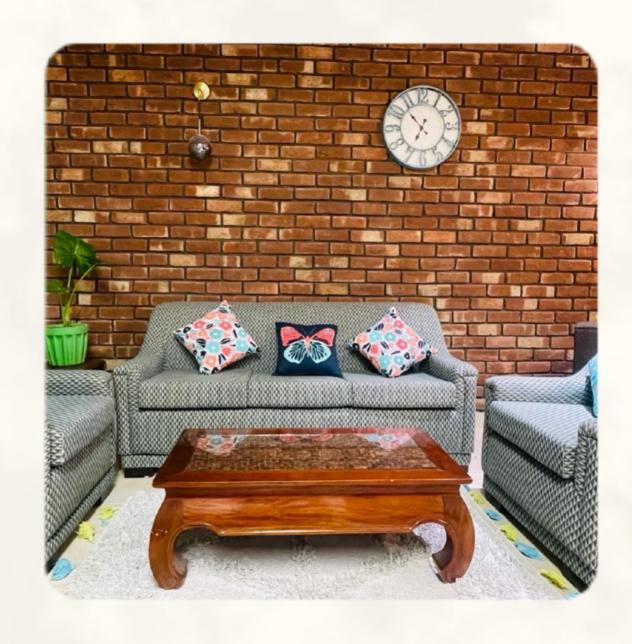

## RIVER SONG-2

2 Bedroom Apartment

2 Bedrooms | 4-6 Guests | Mussoorie Hils, Dehradun

Bedroom 1

Bedroom 2

Living Room

## Amenities

Living Room

RO Water Purifier

Refrigerator

Tea, Coffee Sugar Sachets

Free Covered Parking

Garden, Sit-out & Play Area

Daily Housekeeping