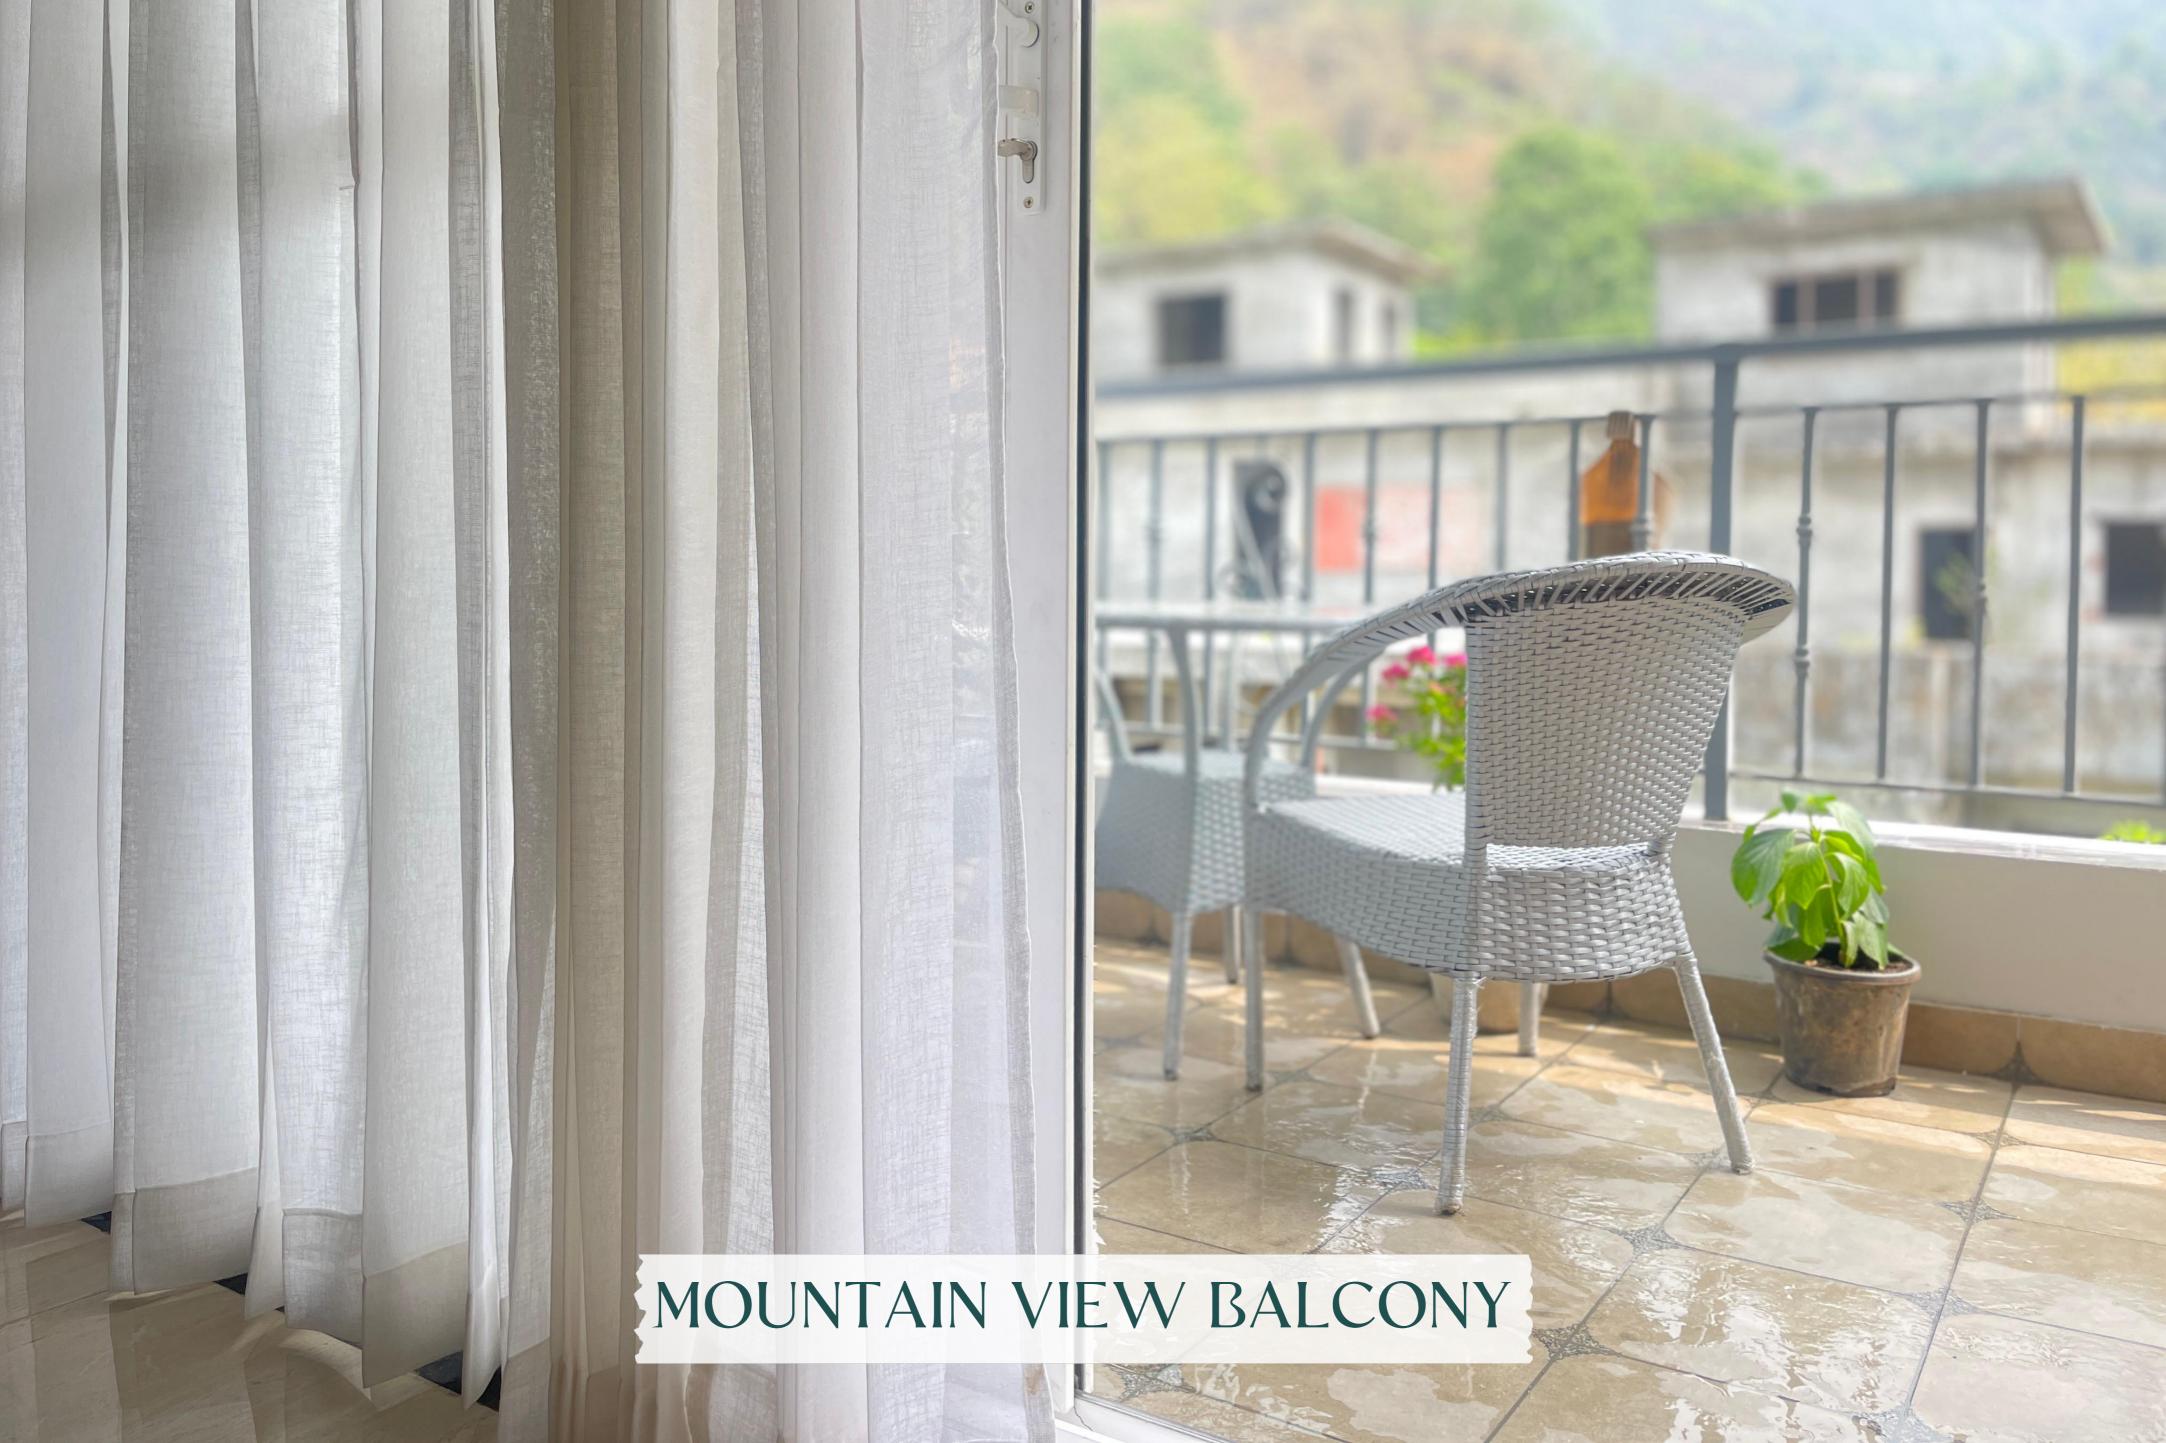

## RIVER SONG-2

2 Bedroom Apartment

2 Bedrooms | 4-6 Guests | Mussoorie Hils, Dehradun

Bedroom 1

Bedroom 2

Living Room

Board Games

Induction- Gas Hob

Microwave Oven

Awesome Window View

Toiletries

Fresh Linen & Towels