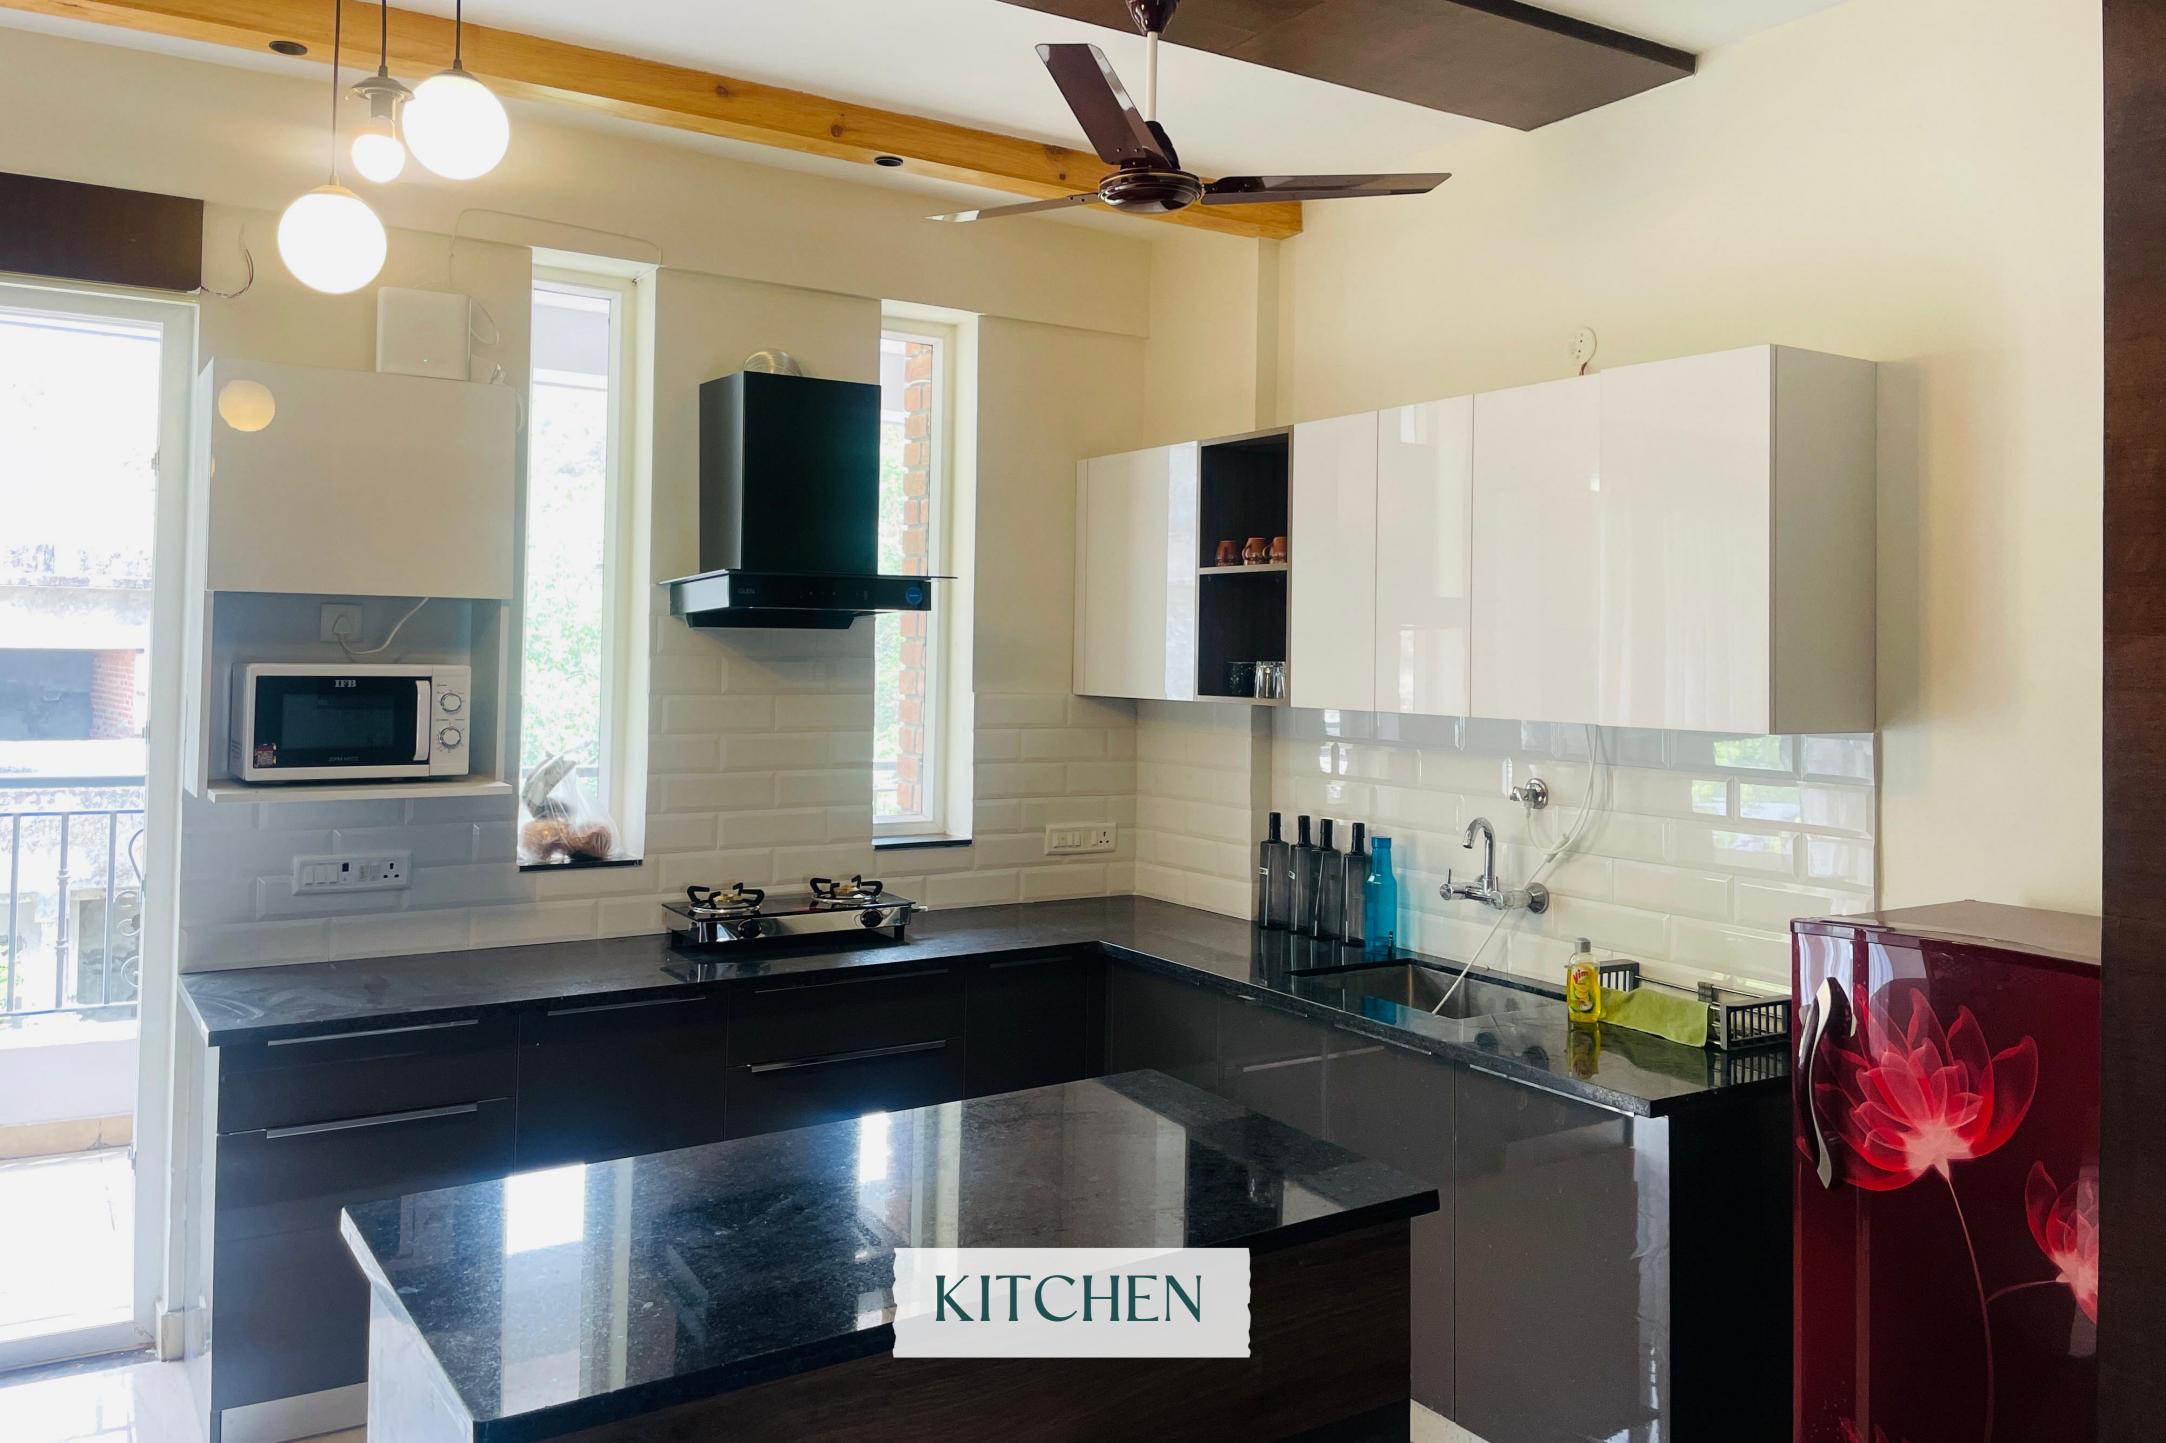

## Amenities

Living Room

RO Water Purifier

Refrigerator

Tea, Coffee Sugar Sachets

Free Covered Parking

Garden, Sit-out & Play Area

Daily Housekeeping

Board Games

Induction- Gas Hob

Microwave Oven

Awesome Window View

Toiletries

Fresh Linen & Towels