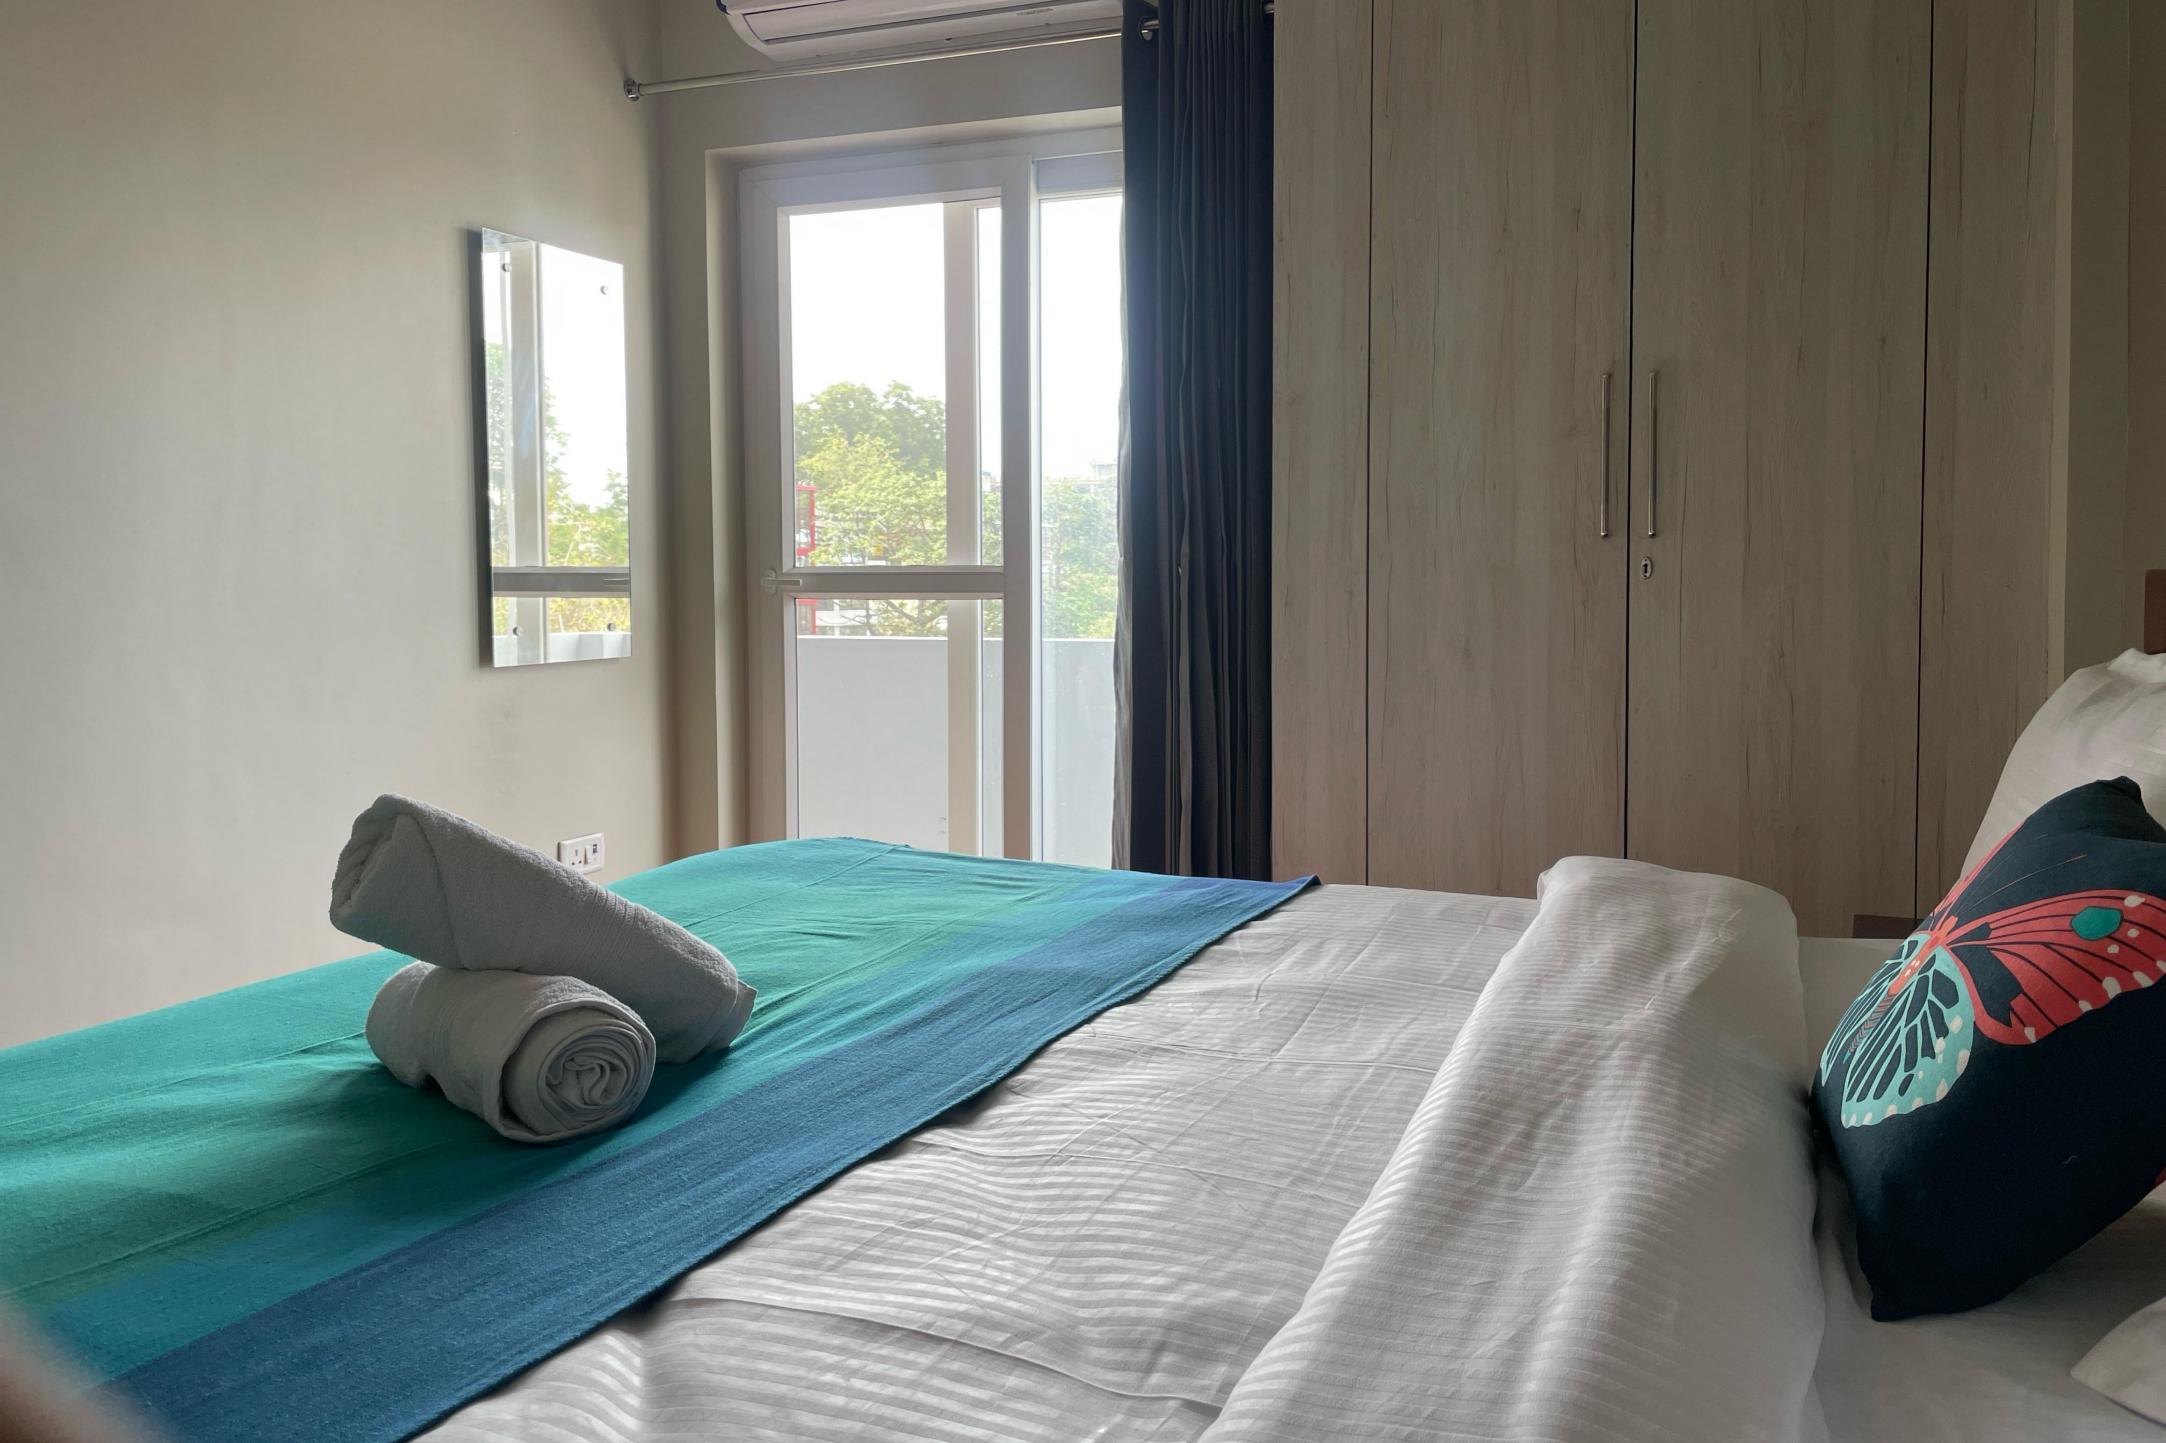

## RIVER SONG-2

2 Bedroom Apartment

2 Bedrooms | 4-6 Guests | Mussoorie Hils, Dehradun

Bedroom 1

Bedroom 2

Living Room

## Amenities

Living Room

RO Water Purifier

Refrigerator

Tea, Coffee Sugar Sachets

Free Covered Parking

Garden, Sit-out & Play Area

Daily Housekeeping

Board Games

Induction- Gas Hob

Microwave Oven

Awesome Window View

Toiletries

Fresh Linen & Towels