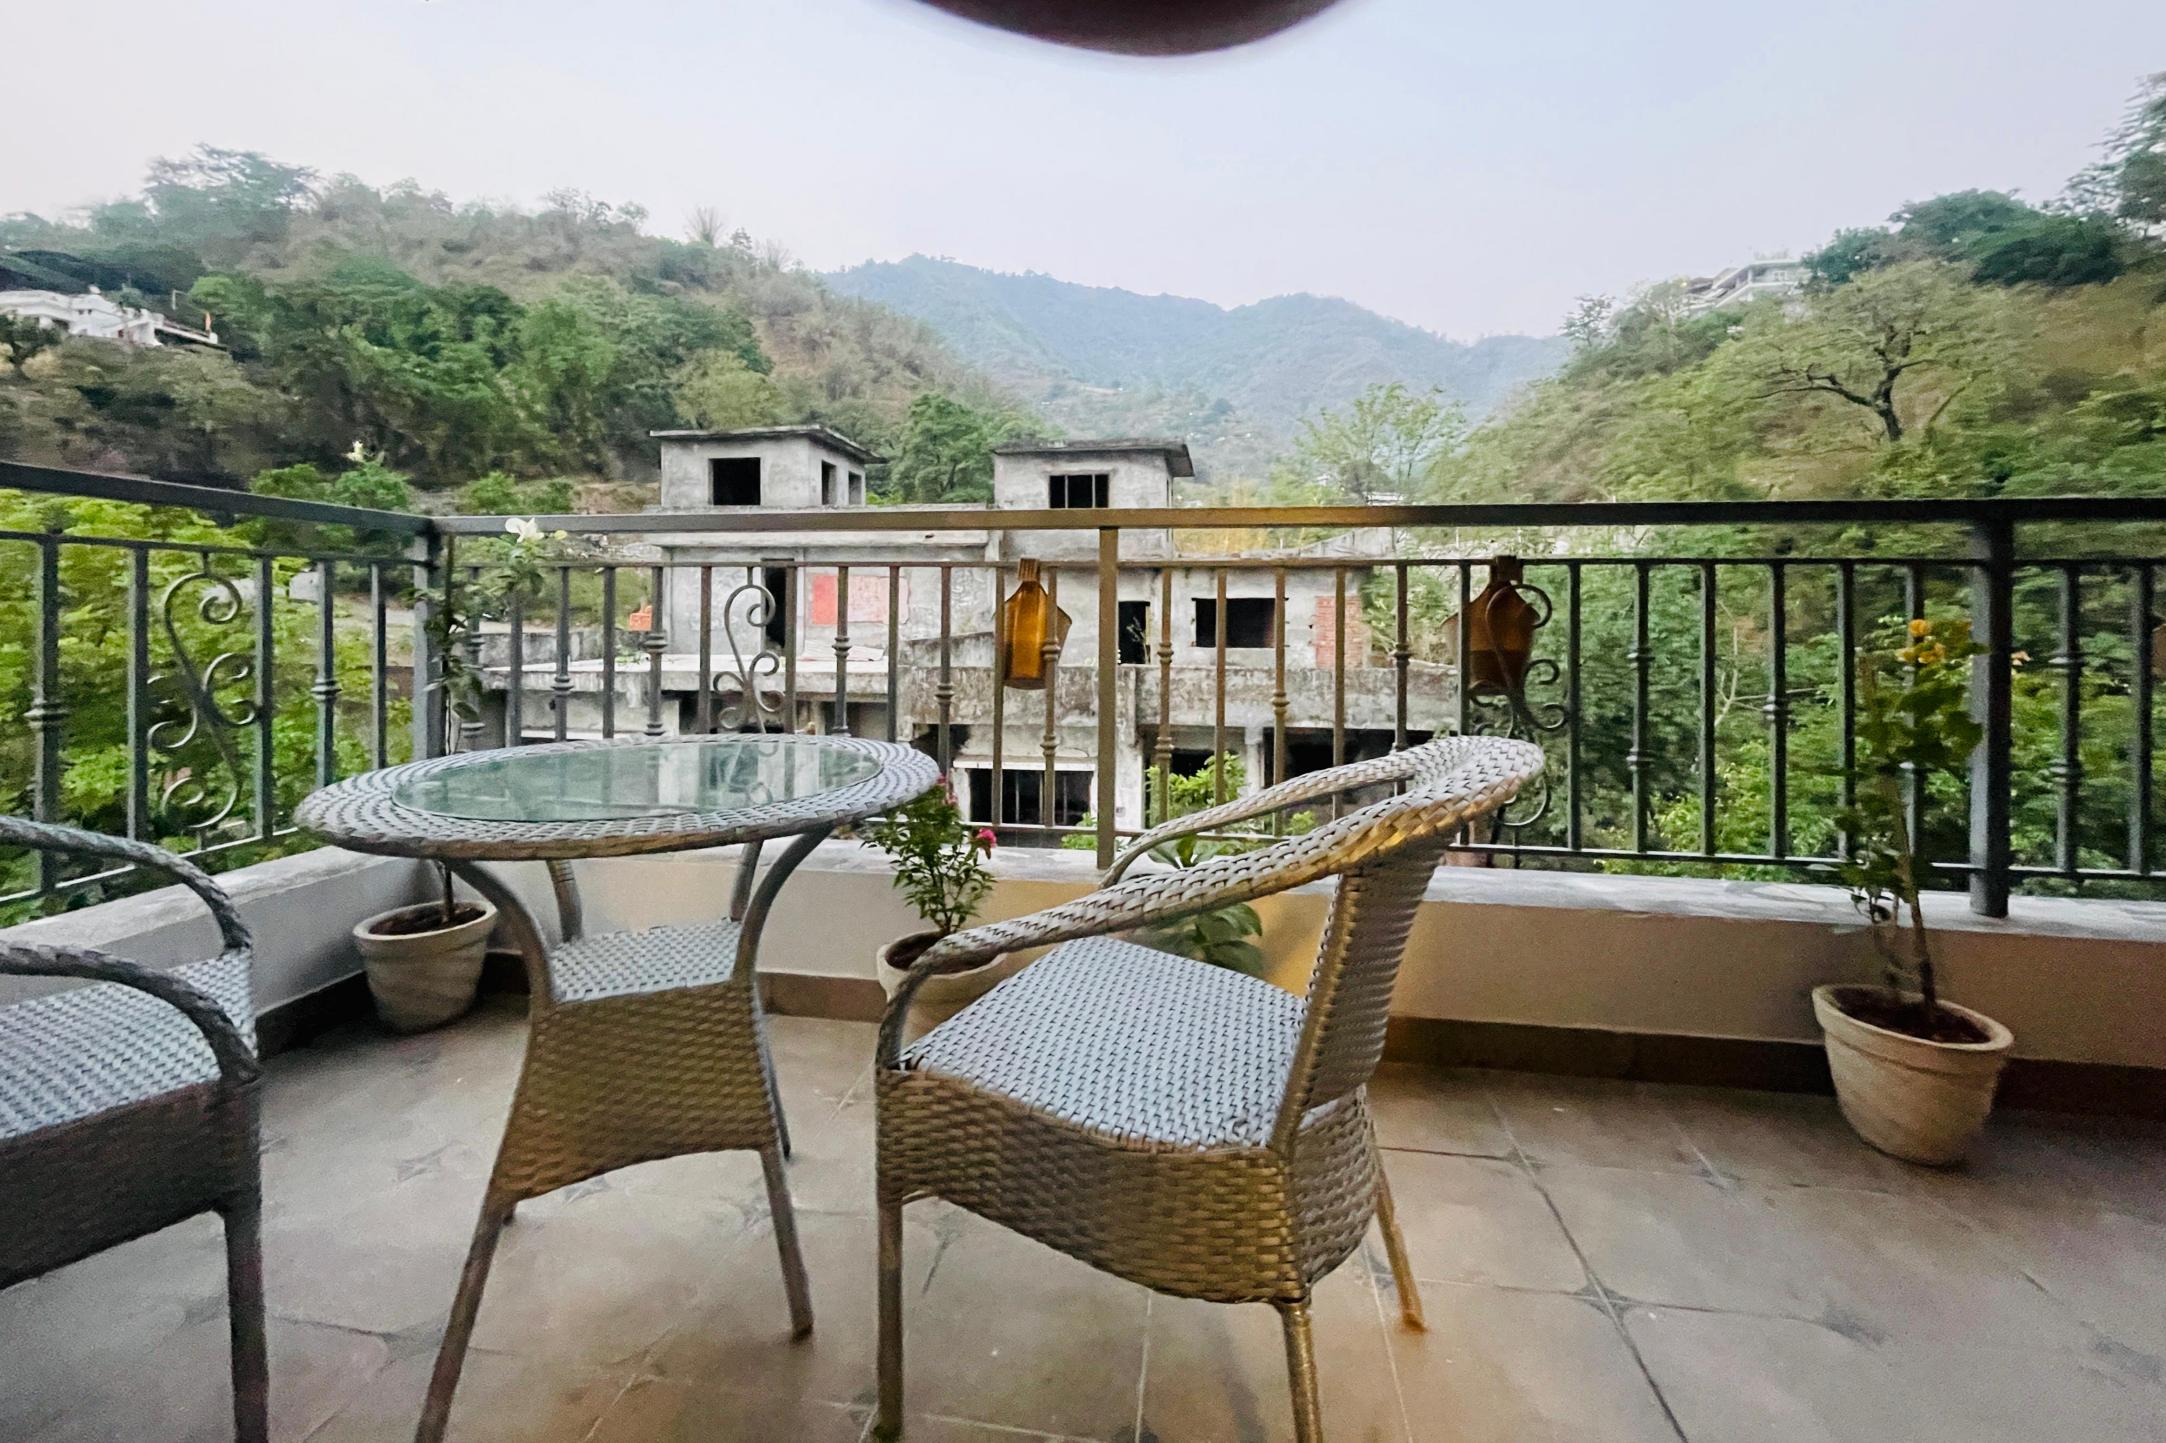

## Amenities

Living Room

RO Water Purifier

Refrigerator

Tea, Coffee Sugar Sachets

Free Covered Parking

Garden, Sit-out & Play Area

Daily Housekeeping

Board Games

Induction- Gas Hob

Microwave Oven

Awesome Window View

Toiletries

Fresh Linen & Towels