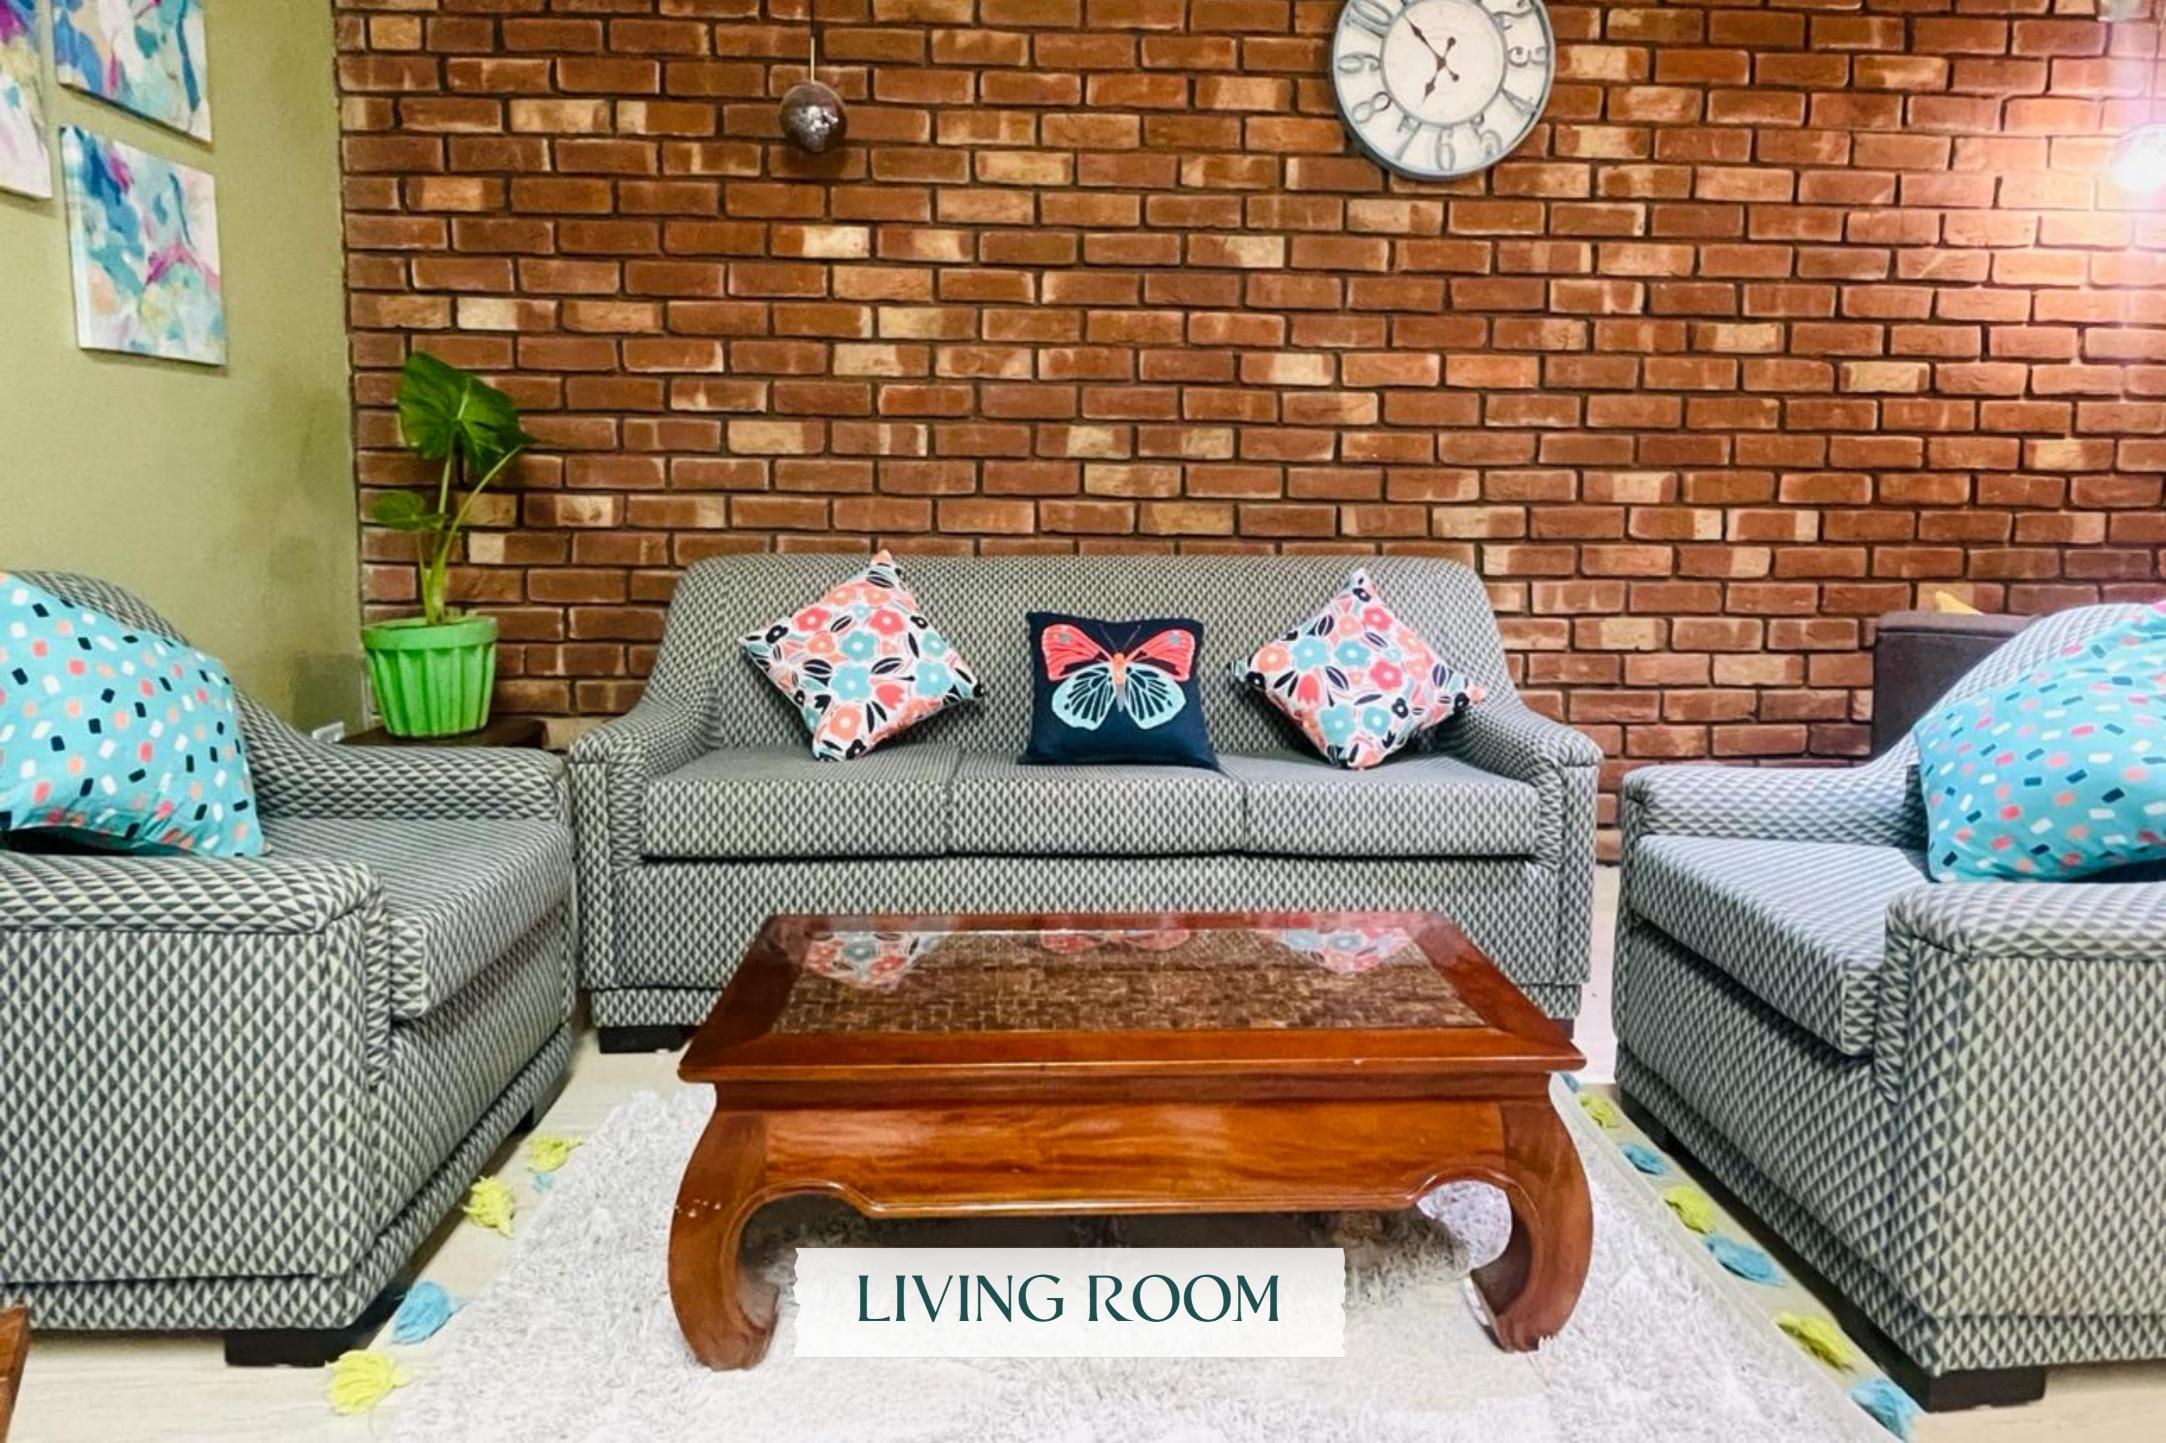

## RIVER SONG-2

2 Bedroom Apartment

2 Bedrooms | 4-6 Guests | Mussoorie Hils, Dehradun

Bedroom 1

Bedroom 2

Living Room

## Amenities

Living Room

RO Water Purifier

Refrigerator

Tea, Coffee Sugar Sachets

Free Covered Parking

Garden, Sit-out & Play Area

Daily Housekeeping

Board Games

Induction- Gas Hob

Microwave Oven

Awesome Window View

Toiletries

Fresh Linen & Towels